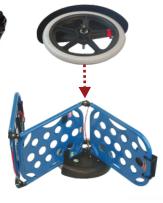

### Ready to Roll in Under 30 Seconds

Compact Design Stows Easily and Deploys Rapidly.

Hand break feature provides controlled decent down DECENT CONTROL SYSTEM steep terrain or stairwells.

Adjustable Pull Handle