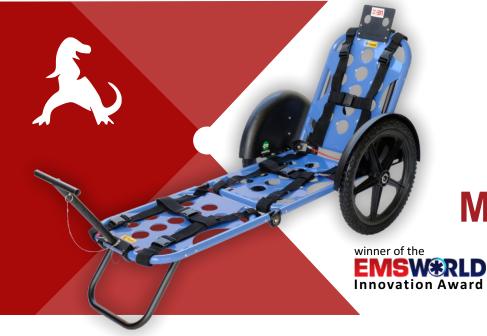

## **Designed With Patient Movement In Mind**

Portable, versatile and easy-to-use, the Rex mobile stretcher is the "Golden Hour" solution that gets patients to definitive care quickly and safely.

### Ready to Roll in Under 30 Seconds

Compact Design Stows Easily and Deploys Rapidly.

Hand break feature provides controlled decent down DECENT CONTROL SYSTEM steep terrain or stairwells.

Adjustable Pull Handle

Patient Comfort Headrest

**Available Sand Tires** 

**Bike Tow Attachment** 

Watch REX in Action

MADE IN USA