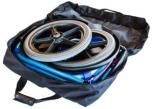

### Ready to Roll in Under 30 Seconds

Compact Design Stows Easily and Deploys Rapidly.

Hand break feature provides controlled decent down DECENT CONTROL SYSTEM steep terrain or stairwells.

Adjustable Pull Handle