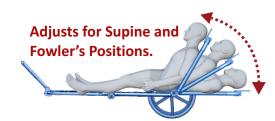

## **Designed With Patient Movement In Mind**

Portable, versatile and easy-to-use, the Rex mobile stretcher is the "Golden Hour" solution that gets patients to definitive care quickly and safely.

### Ready to Roll in Under 30 Seconds

Compact Design Stows Easily and Deploys Rapidly.

Hand break feature provides controlled decent down DECENT CONTROL SYSTEM steep terrain or stairwells.

Adjustable Pull Handle