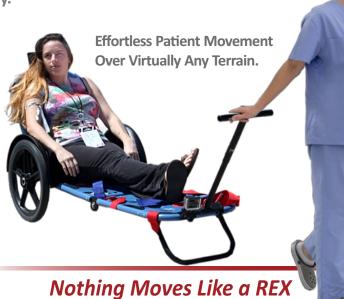

## **The Patient Handling Solution for Frontline Responders**

If you move patients, you need REX. Committing multiple resources to move a single patient is a practice of the past. REX provides simple, safe and rapid movement of patients while freeing up medical resources for patient care. REX - A true force multiplier.

## **Designed With Patient Movement In Mind**

Portable, versatile and easy-to-use, the Rex mobile stretcher is the "Golden Hour" solution that gets patients to definitive care quickly and safely.