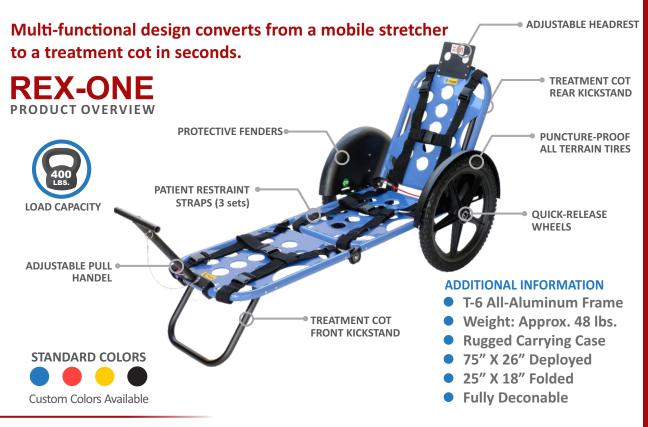

### Ready to Roll in Under 30 Seconds

Compact Design Stows Easily and Deploys Rapidly.

Hand break feature provides controlled decent down DECENT CONTROL SYSTEM steep terrain or stairwells.

Adjustable Pull Handle

Patient Comfort Headrest

**Available Sand Tires** 

**Bike Tow Attachment** 

Watch REX in Action

MADE IN USA