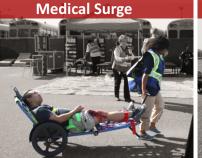

# **Mobile Stretcher**

## **The Patient Handling Solution for Frontline Responders**

If you move patients, you need REX. Committing multiple resources to move a single patient is a practice of the past. REX provides simple, safe and rapid movement of patients while freeing up medical resources for patient care. REX - A true force multiplier.



#### **Optimizing Resources In All Incident Types**









## **Designed With Patient Movement In Mind**

Portable, versatile and easy-to-use, the Rex mobile stretcher is the "Golden Hour" solution that gets patients to definitive care quickly and safely.

### Ready to Roll in Under 30 Seconds



Compact Design Stows Easily and Deploys Rapidly.









Hand break feature provides controlled decent down DECENT CONTROL SYSTEM steep terrain or stairwells.







Adjustable Pull Handle



Patient Comfort Headrest



**Available Sand Tires** 



**Bike Tow Attachment** 



Watch REX in Action



MADE IN USA