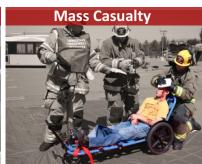

#### **Optimizing Resources In All Incident Types**

## **Designed With Patient Movement In Mind**

Portable, versatile and easy-to-use, the Rex mobile stretcher is the "Golden Hour" solution that gets patients to definitive care quickly and safely.