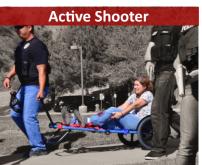

#### **Optimizing Resources In All Incident Types**

## **Designed With Patient Movement In Mind**

Portable, versatile and easy-to-use, the Rex mobile stretcher is the "Golden Hour" solution that gets patients to definitive care quickly and safely.