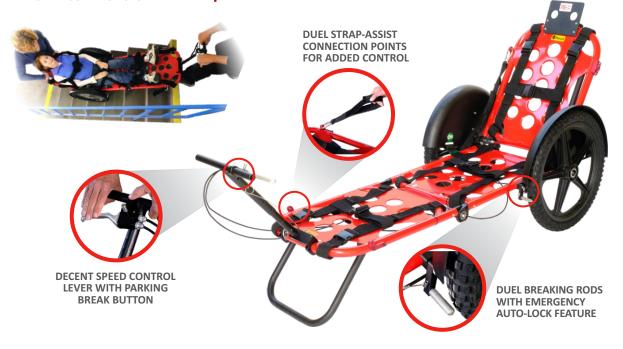

### Ready to Roll in Under 30 Seconds

Compact Design Stows Easily and Deploys Rapidly.

Hand break feature provides controlled decent down DECENT CONTROL SYSTEM steep terrain or stairwells.

Adjustable Pull Handle