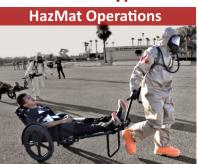

# **Mobile Stretcher**

## **The Patient Handling Solution for Frontline Responders**

If you move patients, you need REX. Committing multiple resources to move a single patient is a practice of the past. REX provides simple, safe and rapid movement of patients while freeing up medical resources for patient care. REX - A true force multiplier.



#### **Optimizing Resources In All Incident Types**









## **Designed With Patient Movement In Mind**

Portable, versatile and easy-to-use, the Rex mobile stretcher is the "Golden Hour" solution that gets patients to definitive care quickly and safely.

### Ready to Roll in Under 30 Seconds



Compact Design Stows Easily and Deploys Rapidly.









Hand break feature provides controlled decent down DECENT CONTROL SYSTEM steep terrain or stairwells.







Adjustable Pull Handle



Patient Comfort Headrest



**Available Sand Tires** 



**Bike Tow Attachment** 



Watch REX in Action



MADE IN USA