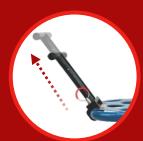

### Ready to Roll in Under 30 Seconds

Compact Design Stows Easily and Deploys Rapidly.

Hand break feature provides controlled decent down DECENT CONTROL SYSTEM steep terrain or stairwells.

Adjustable Pull Handle