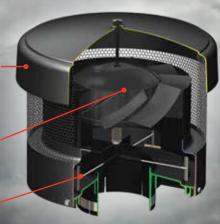

## turbo IT MAX features:

- •Same great top down air flow design as the turbo®II for highest efficiency
- Added protection for heavy rain and snow
- New larger hexagonal screen with 2 times the debris blocking surface area
- •Available in Model 68 which boasts 700 1100 CFM
- •Inlet sizes of 6", 7" and 8"
- ·Model 46 MAX available soon

MADE IN

Rugged steel construction with extended rain protection

Top down airflow design

Lifetime warrantied spinner

www.turboprecleaner.com

Made in Cleveland, Ohio, U.S.A. by:

MANUFACTURING INNOVATION

4540 West 160th Street, Cleveland, OH 44135 216.362.0755 phone | 800.537.7444 toll free 216.362.0799 fax